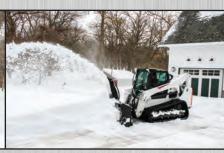

## **Hydraulic Snowblower 2420 Series**

Knowing your skid steer loaders gallon per minute and hydraulic pressure specs are crucial. To cast snow up to 45 feet, it needs to be set up properly.

## FEATURES & BENEFITS

- Direct-drive hydraulic auger
- Replaceable bolt-on high-carbon steel cutting edge
- · Hydraulic relief no shear pins

- Hydraulic control valve with electric solenoid controls all chute functions with built-in pressure relief system eliminating the need for shear pins
- Easily adjustable depth skid shoes
- Throws snow up to 45'