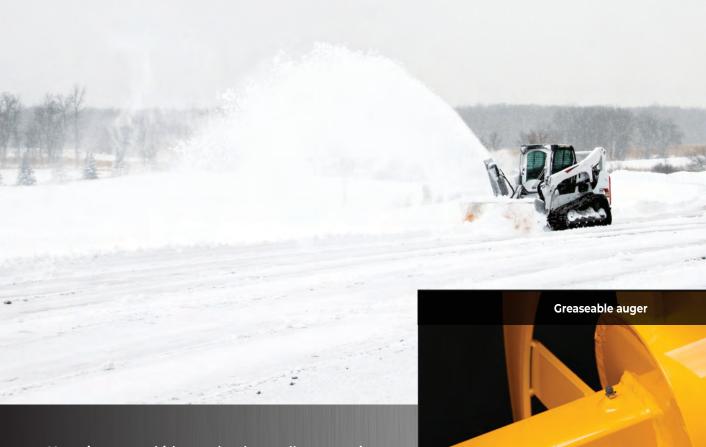

## **Hydraulic Snowblower 2420 Series**

Knowing your skid steer loaders gallon per minute and hydraulic pressure specs are crucial. To cast snow up to 45 feet, it needs to be set up properly.

## FEATURES & BENEFITS

- Direct-drive hydraulic auger
- Replaceable bolt-on high-carbon steel cutting edge
- · Hydraulic relief no shear pins

- Hydraulic control valve with electric solenoid controls all chute functions with built-in pressure relief system eliminating the need for shear pins
- Easily adjustable depth skid shoes
- Throws snow up to 45'