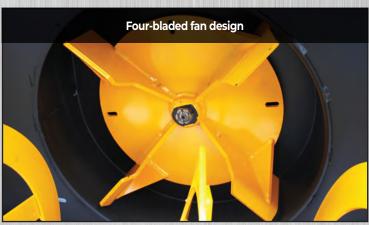

## **SPECIFICATIONS / OPTIONS**

| Model                      | 2420 - 55"        | 2420 - 61"        | 2420 - 73"        | 2420 - 79"        | 2420 - 85"        |
|----------------------------|-------------------|-------------------|-------------------|-------------------|-------------------|
| Part Number                | 901454            | 901455            | 901456            | 901457            | 901458            |
| Stage                      | 2                 | 2                 | 2                 | 2                 | 2                 |
| Width of Cut               | 55""              | 61"               | 73"               | 79"               | 85"               |
| Cutting Height             | 36"               | 36"               | 36"               | 36"               | 36"               |
| Cutting Edge               | 5/8" x 6" bolt-on |
| Auger Diameter             | 18" open flight   |
| Fan Diameter               | 24" 4-blade       |
| Chute Rotation             | Hydraulic 270°    |
| Pressure Relief            | Auger             | Auger             | Auger             | Auger             | Auger             |
| Casting Distance           | Up to 45'         |
| Shipping Weight            | 832 lb.           | 865 lb.           | 938 lb.           | 970 lb.           | 1,003 lb.         |
| Hydraulic Flow Requirement | 24-38 GPM         |
| Operating Pressure         | 2,500-3,500 psi   |
| Heavy-Duty Skid Shoes      | Standard          | Standard          | Standard          | Standard          | Standard          |