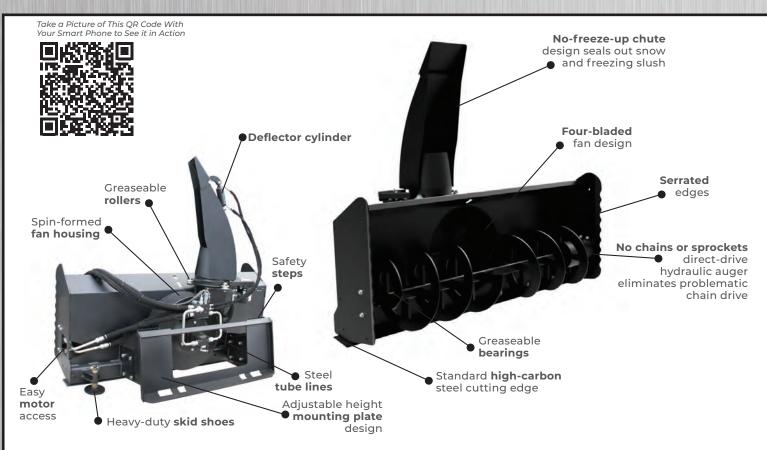

## FEATURES & BENEFITS

- Direct-drive hydraulic auger
- Replaceable bolt-on high-carbon steel cutting edge
- · Hydraulic relief no shear pins

- Hydraulic control valve with electric solenoid controls all chute functions with built-in pressure relief system eliminating the need for shear pins
- Easily adjustable depth skid shoes
- Throws snow up to 45'

## **SPECIFICATIONS / OPTIONS**

| Model                      | 2420 - 55"        | 2420 - 61"        | 2420 - 73"        | 2420 - 79"        | 2420 - 85"        |
|----------------------------|-------------------|-------------------|-------------------|-------------------|-------------------|
| Part Number                | 901454            | 901455            | 901456            | 901457            | 901458            |
| Stage                      | 2                 | 2                 | 2                 | 2                 | 2                 |
| Width of Cut               | 55""              | 61"               | 73"               | 79"               | 85"               |
| Cutting Height             | 36"               | 36"               | 36"               | 36"               | 36"               |
| Cutting Edge               | 5/8" x 6" bolt-on |
| Auger Diameter             | 18" open flight   |
| Fan Diameter               | 24" 4-blade       |
| Chute Rotation             | Hydraulic 270°    |
| Pressure Relief            | Auger             | Auger             | Auger             | Auger             | Auger             |
| Casting Distance           | Up to 45'         |
| Shipping Weight            | 832 lb.           | 865 lb.           | 938 lb.           | 970 lb.           | 1,003 lb.         |
| Hydraulic Flow Requirement | 24-38 GPM         |
| Operating Pressure         | 2,500-3,500 psi   |
| Heavy-Duty Skid Shoes      | Standard          | Standard          | Standard          | Standard          | Standard          |