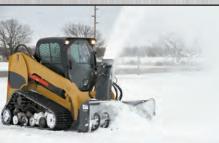

## **Hydraulic Snowblower 2420 Series**

Knowing your skid steer loaders gallon per minute and hydraulic pressure specs are crucial. To cast snow up to 45 feet, it needs to be set up properly.

## FEATURES & BENEFITS

- Direct-drive hydraulic auger
- Replaceable bolt-on high-carbon steel cutting edge
- · Hydraulic relief no shear pins

- Hydraulic control valve with electric solenoid controls all chute functions with built-in pressure relief system eliminating the need for shear pins
- Easily adjustable depth skid shoes
- Throws snow up to 45'