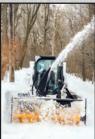

## **Hydraulic Snowblower 2420 Series**

Knowing your skid steer loaders gallon per minute and hydraulic pressure specs are crucial. To cast snow up to 45 feet, it needs to be set up properly.

## FEATURES & BENEFITS

- Direct-drive hydraulic auger
- Replaceable bolt-on high-carbon steel cutting edge
- · Hydraulic relief no shear pins

- Hydraulic control valve with electric solenoid controls all chute functions with built-in pressure relief system eliminating the need for shear pins
- Easily adjustable depth skid shoes
- Throws snow up to 45'